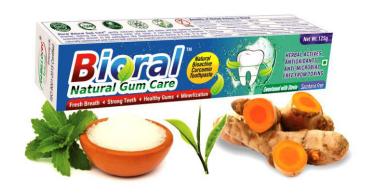

## **Natural Gum Care Tooth Paste**

## MAIN PRODUCT FEATURES

**Bioral** tooth paste is an optimum mix of all bioactives essential for healthy gums and teeth. It has over 18 natural bioactive ingredients.

- Curcumin: Has antimicrobial, antioxidant, astringent, and other useful properties, it is useful in Dentistry. It can act on a Pain and swelling, gingivitis and periodontitis, plaque, oral cancers, Precancerous lesions (sub mucous fibrosis, leukoplakia, and lichen planus)
- Clove bud Oil: An antimicrobial, anti-inflammatory, anti-fungal and antioxidant can act against halitosis and periodontitis. The germicidal properties of the oil make it very effective for relieving dental pain, tooth ache, sore gums and mouth ulcers.
- Green Tea Extract: Green tea Catechin inhibits the growth of P. gingivalis, Prevotella intermedia and Prevotella nigrescens and adherence of P. gingivalis on human buccal epithelial cells. It can prevent oral cancer and abolish halitosis.
- Stevia: No plaque formation and not carcinogenic as in the case of sucrose or other artificial sweeteners.

## **KEY INGREDIENT(S)**

Curcumin, Clove bud oil, Rosemary Extract, Green tea Extract, Stevia, Acacia catechu Extract, Marking nut Extract, Tulsi leaf Extract, Amla, Cinnamon Powder, Black salt powder, Black pepper extract, stevia.